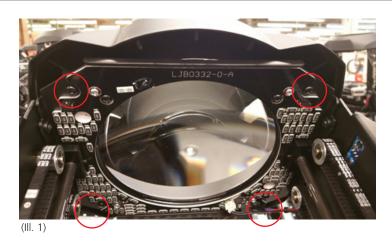

(III. 3)

1. With the head covers removed from the fixture, remove the four (4) front bezel retaining screws.

(III. 2)

(III. 4)