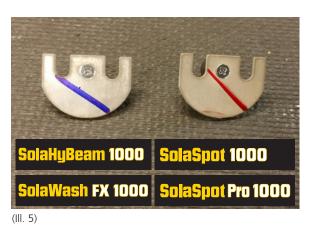

- SolaSpot 1000 and SolaSpot Pro 1000 support mounts are marked Red.
- SolaHybeam 1000 and SolaWash FX 1000 support mounts are marked Blue.

(|||.7)

For further information or technical assistance, please contact customer service directly, or e-mail - support@highend.com