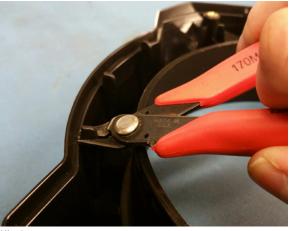

- 2. Lay the front bezel on a flat surface. You will see fourteen (14) molded tab features inside the perimeter of the front bezel.
- 3. Using a small pair of sharp side cutters, cut all of the tabs off flush with the inner lip of the front bezel as shown in Illustrations 3 and 4.
- 4. After cutting all of the tabs, the front bezel can be re-mounted to the fixture head frame as shown in illustration 1.