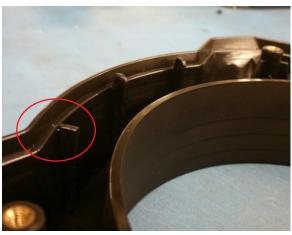

- 2. Lay the front bezel on a flat surface. You will see fourteen (14) molded tab features inside the perimeter of the front bezel.
- 3. Using a small pair of sharp side cutters, cut all of the tabs off flush with the inner lip of the front bezel as shown in Illustrations 3 and 4.
- 4. After cutting all of the tabs, the front bezel can be re-mounted to the fixture head frame as shown in illustration 1.

(III. 3)

1. With the head covers removed from the fixture, remove the four (4) front bezel retaining screws.

(III. 2)

(III. 4)