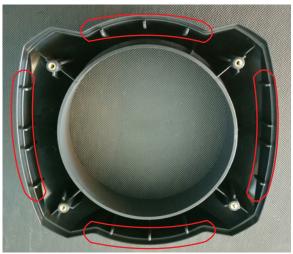

- 2. Lay the front bezel on a flat surface. You will see fourteen (14) molded tab features inside the perimeter of the front bezel.
- 3. Using a small pair of sharp side cutters, cut all of the tabs off flush with the inner lip of the front bezel as shown in Illustrations 3 and 4.
- 4. After cutting all of the tabs, the front bezel can be re-mounted to the fixture head frame as shown in illustration 1.