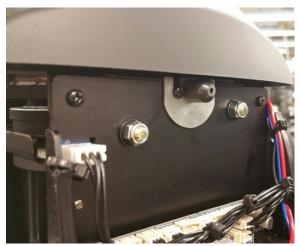

### CAUTION:

*Ensure that you have the proper mount for the fixture type that is being modified.* 

6. Locate, then loosen the two (2) philips head screws on the inside of the head frame near the front bezel. Allow enough room for a support mount to fit behind the screws.

(III. 6)

- Slide the support mounts (one on each side of the fixture) into place until seated against the screws. Tighten the screws to secure the supports into place.
- 8. Replace head covers and test fit.